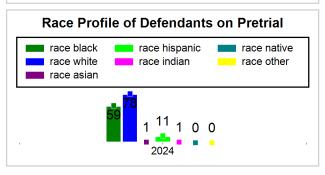

# St. Lucie County Pre-Trial Summary of Weekly Statistics

9/6/2024 9:46:25 AM

Week of: September 2, 2024

|            |             |           |            |             |            |                    |           |                 |              | Pretrial     |                 | Sentence     | ed              | ]           |            |      |               |            |      | Pre    | trial  |
|------------|-------------|-----------|------------|-------------|------------|--------------------|-----------|-----------------|--------------|--------------|-----------------|--------------|-----------------|-------------|------------|------|---------------|------------|------|--------|--------|
| Pretrial   |             |           | Senten     | iced        |            | Assess<br>Intervie |           | Qualified or Me | eet Criteria | New Defe     | endants         | New Def      | endants         | Detenti     | ion Orde   | ers  |               | Dispos     | ed   | Releas | е Туре |
| <u>GPS</u> | Non-<br>GPS | <u>HA</u> | <u>GPS</u> | Non-<br>GPS | HA-<br>Sen | <u>PTS</u>         | Sentenced | <u>PTS</u>      | Sentenced    | <u>Total</u> | <u>Indigent</u> | <u>Total</u> | <u>Indigent</u> | <u>Type</u> | <u>PTS</u> | Sen. | <u>Denied</u> | <u>PTS</u> | Sen. | Bond   | ROR    |
| 93         | 54          | 3         | 1          | 0           | 0          | 0                  | 0         | 0               | 0            | 5            | 3               | 0            | 0               |             | 2          | 0    | 0             | 7          | 0    | 4      | 1      |
|            |             |           |            |             |            |                    |           |                 |              |              |                 |              |                 |             |            |      |               |            |      |        |        |
|            |             |           |            |             |            |                    |           |                 |              |              |                 |              |                 | FTA         | 0          | 0    | 0             |            |      |        |        |
|            |             |           |            |             |            |                    |           |                 |              |              |                 |              |                 | <u>GPS</u>  | 0          | 0    | 0             |            |      |        |        |
|            |             |           |            |             |            |                    |           |                 |              |              |                 |              |                 | New         | 1          | 0    | 0             |            |      |        |        |
|            |             |           |            |             |            |                    |           |                 |              |              |                 |              |                 | <u>Drug</u> | 1          | 0    | 0             |            |      |        |        |
|            |             |           |            |             |            |                    |           |                 |              |              |                 |              |                 | Prog        | 0          | 0    | 0             |            |      |        |        |