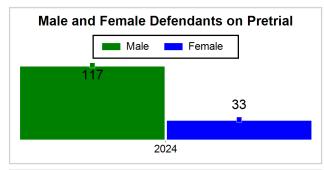

# St. Lucie County Pre-Trial Summary of Weekly Statistics

9/6/2024 9:46:25 AM

Week of: September 2, 2024

|            |             |           |            |             |            |                    |           |                 |              | Pretrial     |                 | Sentence     | ed              | ]           |            |      |               |            |      | Pre    | trial  |
|------------|-------------|-----------|------------|-------------|------------|--------------------|-----------|-----------------|--------------|--------------|-----------------|--------------|-----------------|-------------|------------|------|---------------|------------|------|--------|--------|
| Pretrial   |             |           | Senten     | iced        |            | Assess<br>Intervie |           | Qualified or Me | eet Criteria | New Defe     | endants         | New Def      | endants         | Detenti     | ion Orde   | ers  |               | Dispos     | ed   | Releas | е Туре |
| <u>GPS</u> | Non-<br>GPS | <u>HA</u> | <u>GPS</u> | Non-<br>GPS | HA-<br>Sen | <u>PTS</u>         | Sentenced | <u>PTS</u>      | Sentenced    | <u>Total</u> | <u>Indigent</u> | <u>Total</u> | <u>Indigent</u> | <u>Type</u> | <u>PTS</u> | Sen. | <u>Denied</u> | <u>PTS</u> | Sen. | Bond   | ROR    |
| 93         | 54          | 3         | 1          | 0           | 0          | 0                  | 0         | 0               | 0            | 5            | 3               | 0            | 0               |             | 2          | 0    | 0             | 7          | 0    | 4      | 1      |
|            |             |           |            |             |            |                    |           |                 |              |              |                 |              |                 |             |            |      |               |            |      |        |        |
|            |             |           |            |             |            |                    |           |                 |              |              |                 |              |                 | FTA         | 0          | 0    | 0             |            |      |        |        |
|            |             |           |            |             |            |                    |           |                 |              |              |                 |              |                 | <u>GPS</u>  | 0          | 0    | 0             |            |      |        |        |
|            |             |           |            |             |            |                    |           |                 |              |              |                 |              |                 | New         | 1          | 0    | 0             |            |      |        |        |
|            |             |           |            |             |            |                    |           |                 |              |              |                 |              |                 | <u>Drug</u> | 1          | 0    | 0             |            |      |        |        |
|            |             |           |            |             |            |                    |           |                 |              |              |                 |              |                 | Prog        | 0          | 0    | 0             |            |      |        |        |