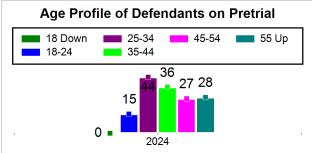

# St. Lucie County Pre-Trial Summary of Weekly Statistics

9/6/2024 9:46:25 AM

Week of: September 2, 2024

|            |             |           |            |             |            |                    |           |                 |              | Pretrial     |                 | Sentence     | ed              | ]           |            |      |               |            |      | Pre    | trial  |
|------------|-------------|-----------|------------|-------------|------------|--------------------|-----------|-----------------|--------------|--------------|-----------------|--------------|-----------------|-------------|------------|------|---------------|------------|------|--------|--------|
| Pretrial   |             |           | Senten     | iced        |            | Assess<br>Intervie |           | Qualified or Me | eet Criteria | New Defe     | endants         | New Def      | endants         | Detenti     | ion Orde   | ers  |               | Dispos     | ed   | Releas | е Туре |
| <u>GPS</u> | Non-<br>GPS | <u>HA</u> | <u>GPS</u> | Non-<br>GPS | HA-<br>Sen | <u>PTS</u>         | Sentenced | <u>PTS</u>      | Sentenced    | <u>Total</u> | <u>Indigent</u> | <u>Total</u> | <u>Indigent</u> | <u>Type</u> | <u>PTS</u> | Sen. | <u>Denied</u> | <u>PTS</u> | Sen. | Bond   | ROR    |
| 93         | 54          | 3         | 1          | 0           | 0          | 0                  | 0         | 0               | 0            | 5            | 3               | 0            | 0               |             | 2          | 0    | 0             | 7          | 0    | 4      | 1      |
|            |             |           |            |             |            |                    |           |                 |              |              |                 |              |                 |             |            |      |               |            |      |        |        |
|            |             |           |            |             |            |                    |           |                 |              |              |                 |              |                 | FTA         | 0          | 0    | 0             |            |      |        |        |
|            |             |           |            |             |            |                    |           |                 |              |              |                 |              |                 | <u>GPS</u>  | 0          | 0    | 0             |            |      |        |        |
|            |             |           |            |             |            |                    |           |                 |              |              |                 |              |                 | New         | 1          | 0    | 0             |            |      |        |        |
|            |             |           |            |             |            |                    |           |                 |              |              |                 |              |                 | <u>Drug</u> | 1          | 0    | 0             |            |      |        |        |
|            |             |           |            |             |            |                    |           |                 |              |              |                 |              |                 | Prog        | 0          | 0    | 0             |            |      |        |        |