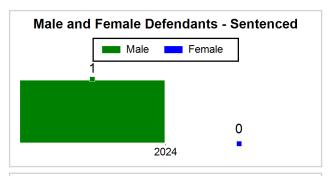

# St. Lucie County Pre-Trial Summary of Weekly Statistics

9/6/2024 9:46:25 AM

Week of: September 2, 2024

|            |             |           |            |             |            |                    |           |                 |              | Pretrial     |                 | Sentence     | ed              | ]           |            |      |               |            |      | Pre    | trial  |
|------------|-------------|-----------|------------|-------------|------------|--------------------|-----------|-----------------|--------------|--------------|-----------------|--------------|-----------------|-------------|------------|------|---------------|------------|------|--------|--------|
| Pretrial   |             |           | Senten     | iced        |            | Assess<br>Intervie |           | Qualified or Me | eet Criteria | New Defe     | endants         | New Def      | endants         | Detenti     | ion Orde   | ers  |               | Dispos     | ed   | Releas | е Туре |
| <u>GPS</u> | Non-<br>GPS | <u>HA</u> | <u>GPS</u> | Non-<br>GPS | HA-<br>Sen | <u>PTS</u>         | Sentenced | <u>PTS</u>      | Sentenced    | <u>Total</u> | <u>Indigent</u> | <u>Total</u> | <u>Indigent</u> | <u>Type</u> | <u>PTS</u> | Sen. | <u>Denied</u> | <u>PTS</u> | Sen. | Bond   | ROR    |
| 93         | 54          | 3         | 1          | 0           | 0          | 0                  | 0         | 0               | 0            | 5            | 3               | 0            | 0               |             | 2          | 0    | 0             | 7          | 0    | 4      | 1      |
|            |             |           |            |             |            |                    |           |                 |              |              |                 |              |                 |             |            |      |               |            |      |        |        |
|            |             |           |            |             |            |                    |           |                 |              |              |                 |              |                 | FTA         | 0          | 0    | 0             |            |      |        |        |
|            |             |           |            |             |            |                    |           |                 |              |              |                 |              |                 | <u>GPS</u>  | 0          | 0    | 0             |            |      |        |        |
|            |             |           |            |             |            |                    |           |                 |              |              |                 |              |                 | New         | 1          | 0    | 0             |            |      |        |        |
|            |             |           |            |             |            |                    |           |                 |              |              |                 |              |                 | <u>Drug</u> | 1          | 0    | 0             |            |      |        |        |
|            |             |           |            |             |            |                    |           |                 |              |              |                 |              |                 | Prog        | 0          | 0    | 0             |            |      |        |        |