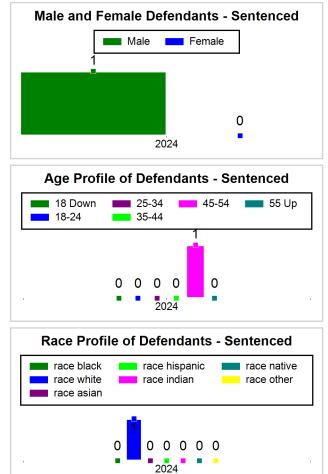

#### 9/13/2024 4:16:23 PM

Summary of Weekly Statistics

Week of: September 9, 2024

|            |                    |           |            |                    |                   |                    |           |                |              | Pretrial     |          | Sentence     | ed       | ]           |          |             |               |            |             | Pre    | trial      |
|------------|--------------------|-----------|------------|--------------------|-------------------|--------------------|-----------|----------------|--------------|--------------|----------|--------------|----------|-------------|----------|-------------|---------------|------------|-------------|--------|------------|
| Pretria    | l                  |           | Senten     | ced                |                   | Assess<br>Intervie |           | Qualified or M | eet Criteria | New Defe     | endants  | New Defe     | endants  | Detent      | ion Orde | ers         |               | Dispos     | ed          | Releas | е Туре     |
| <u>GPS</u> | <u>Non-</u><br>GPS | <u>HA</u> | <u>GPS</u> | <u>Non-</u><br>GPS | <u>HA-</u><br>Sen | <u>PTS</u>         | Sentenced | <u>PTS</u>     | Sentenced    | <u>Total</u> | Indigent | <u>Total</u> | Indigent | <u>Type</u> | PTS      | <u>Sen.</u> | <u>Denied</u> | <u>PTS</u> | <u>Sen.</u> | Bond   | <u>ROR</u> |
| 96         | 55                 | 3         | 1          | 0                  | 0                 | 0                  | 0         | 0              | 0            | 12           | 11       | 0            | 0        |             | 1        | 0           | 1             | 3          | 0           | 12     | 0          |
|            |                    |           |            |                    |                   |                    |           |                |              |              |          |              |          |             |          |             |               |            |             |        |            |
|            |                    |           |            |                    |                   |                    |           |                |              |              |          |              |          | <u>FTA</u>  | 0        | 0           | 0             |            |             |        |            |
|            |                    |           |            |                    |                   |                    |           |                |              |              |          |              |          | <u>GPS</u>  | 0        | 0           | 0             |            |             |        |            |
|            |                    |           |            |                    |                   |                    |           |                |              |              |          |              |          | <u>New</u>  | 1        | 0           | 0             |            |             |        |            |
|            |                    |           |            |                    |                   |                    |           |                |              |              |          |              |          | <u>Drug</u> | 0        | 0           | 0             |            |             |        |            |
|            |                    |           |            |                    |                   |                    |           |                |              |              |          |              |          | <u>Prog</u> | 0        | 0           | 1             |            |             |        |            |