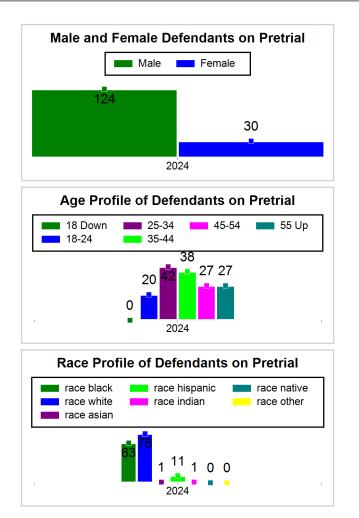

#### 9/13/2024 4:16:23 PM

Summary of Weekly Statistics

Week of: September 9, 2024

|            |                    |           |            |                    |                   |                    |           |                |              | Pretrial     |          | Sentence     | ed       | ]           |          |             |               |            |             | Pre    | trial      |
|------------|--------------------|-----------|------------|--------------------|-------------------|--------------------|-----------|----------------|--------------|--------------|----------|--------------|----------|-------------|----------|-------------|---------------|------------|-------------|--------|------------|
| Pretria    | l                  |           | Senten     | ced                |                   | Assess<br>Intervie |           | Qualified or M | eet Criteria | New Defe     | endants  | New Defe     | endants  | Detent      | ion Orde | ers         |               | Dispos     | ed          | Releas | е Туре     |
| <u>GPS</u> | <u>Non-</u><br>GPS | <u>HA</u> | <u>GPS</u> | <u>Non-</u><br>GPS | <u>HA-</u><br>Sen | <u>PTS</u>         | Sentenced | <u>PTS</u>     | Sentenced    | <u>Total</u> | Indigent | <u>Total</u> | Indigent | <u>Type</u> | PTS      | <u>Sen.</u> | <u>Denied</u> | <u>PTS</u> | <u>Sen.</u> | Bond   | <u>ROR</u> |
| 96         | 55                 | 3         | 1          | 0                  | 0                 | 0                  | 0         | 0              | 0            | 12           | 11       | 0            | 0        |             | 1        | 0           | 1             | 3          | 0           | 12     | 0          |
|            |                    |           |            |                    |                   |                    |           |                |              |              |          |              |          |             |          |             |               |            |             |        |            |
|            |                    |           |            |                    |                   |                    |           |                |              |              |          |              |          | <u>FTA</u>  | 0        | 0           | 0             |            |             |        |            |
|            |                    |           |            |                    |                   |                    |           |                |              |              |          |              |          | <u>GPS</u>  | 0        | 0           | 0             |            |             |        |            |
|            |                    |           |            |                    |                   |                    |           |                |              |              |          |              |          | <u>New</u>  | 1        | 0           | 0             |            |             |        |            |
|            |                    |           |            |                    |                   |                    |           |                |              |              |          |              |          | <u>Drug</u> | 0        | 0           | 0             |            |             |        |            |
|            |                    |           |            |                    |                   |                    |           |                |              |              |          |              |          | <u>Prog</u> | 0        | 0           | 1             |            |             |        |            |