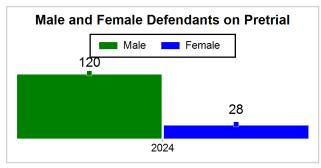

# St. Lucie County Pre-Trial Summary of Weekly Statistics

10/4/2024 1:46:34 PM

Week of: September 30, 2024

|            |             |           |            |             |            |                    |           |                 |              | Pretrial     |                 | Sentence     | ed              |             |            |      |               |            |      | Pre    | trial  |
|------------|-------------|-----------|------------|-------------|------------|--------------------|-----------|-----------------|--------------|--------------|-----------------|--------------|-----------------|-------------|------------|------|---------------|------------|------|--------|--------|
| Pretria    | l           |           | Senten     | iced        |            | Assess<br>Intervie |           | Qualified or Me | eet Criteria | New Defe     | endants         | New Def      | endants         | Detenti     | on Ord     | ers  |               | Dispos     | ed   | Releas | е Туре |
| <u>GPS</u> | Non-<br>GPS | <u>HA</u> | <u>GPS</u> | Non-<br>GPS | HA-<br>Sen | <u>PTS</u>         | Sentenced | <u>PTS</u>      | Sentenced    | <u>Total</u> | <u>Indigent</u> | <u>Total</u> | <u>Indigent</u> | <u>Type</u> | <u>PTS</u> | Sen. | <u>Denied</u> | <u>PTS</u> | Sen. | Bond   | ROR    |
| 94         | 52          | 2         | 0          | 0           | 0          | 0                  | 0         | 0               | 0            | 5            | 4               | 0            | 0               |             | 2          | 0    | 0             | 12         | 0    | 5      | 0      |
|            |             |           |            |             |            |                    |           |                 |              |              |                 |              |                 |             |            |      |               |            |      |        |        |
|            |             |           |            |             |            |                    |           |                 |              |              |                 |              |                 | FTA         | 0          | 0    | 0             |            |      |        |        |
|            |             |           |            |             |            |                    |           |                 |              |              |                 |              |                 | <u>GPS</u>  | 0          | 0    | 0             |            |      |        |        |
|            |             |           |            |             |            |                    |           |                 |              |              |                 |              |                 | <u>New</u>  | 1          | 0    | 0             |            |      |        |        |
|            |             |           |            |             |            |                    |           |                 |              |              |                 |              |                 | <u>Drug</u> | 0          | 0    | 0             |            |      |        |        |
|            |             |           |            |             |            |                    |           |                 |              |              |                 |              |                 | Prog        | 1          | 0    | 0             |            |      |        |        |