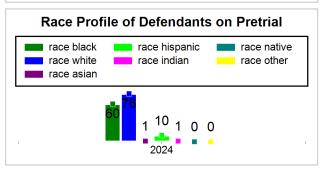

# St. Lucie County Pre-Trial Summary of Weekly Statistics

10/4/2024 1:46:34 PM

Week of: September 30, 2024

|            |             |           |            |             |            |                    |           |                 |              | Pretrial     |                 | Sentence     | ed              |             |            |      |               |            |      | Pre    | trial  |
|------------|-------------|-----------|------------|-------------|------------|--------------------|-----------|-----------------|--------------|--------------|-----------------|--------------|-----------------|-------------|------------|------|---------------|------------|------|--------|--------|
| Pretria    | l           |           | Senten     | iced        |            | Assess<br>Intervie |           | Qualified or Me | eet Criteria | New Defe     | endants         | New Def      | endants         | Detenti     | on Ord     | ers  |               | Dispos     | ed   | Releas | е Туре |
| <u>GPS</u> | Non-<br>GPS | <u>HA</u> | <u>GPS</u> | Non-<br>GPS | HA-<br>Sen | <u>PTS</u>         | Sentenced | <u>PTS</u>      | Sentenced    | <u>Total</u> | <u>Indigent</u> | <u>Total</u> | <u>Indigent</u> | <u>Type</u> | <u>PTS</u> | Sen. | <u>Denied</u> | <u>PTS</u> | Sen. | Bond   | ROR    |
| 94         | 52          | 2         | 0          | 0           | 0          | 0                  | 0         | 0               | 0            | 5            | 4               | 0            | 0               |             | 2          | 0    | 0             | 12         | 0    | 5      | 0      |
|            |             |           |            |             |            |                    |           |                 |              |              |                 |              |                 |             |            |      |               |            |      |        |        |
|            |             |           |            |             |            |                    |           |                 |              |              |                 |              |                 | FTA         | 0          | 0    | 0             |            |      |        |        |
|            |             |           |            |             |            |                    |           |                 |              |              |                 |              |                 | <u>GPS</u>  | 0          | 0    | 0             |            |      |        |        |
|            |             |           |            |             |            |                    |           |                 |              |              |                 |              |                 | <u>New</u>  | 1          | 0    | 0             |            |      |        |        |
|            |             |           |            |             |            |                    |           |                 |              |              |                 |              |                 | <u>Drug</u> | 0          | 0    | 0             |            |      |        |        |
|            |             |           |            |             |            |                    |           |                 |              |              |                 |              |                 | Prog        | 1          | 0    | 0             |            |      |        |        |