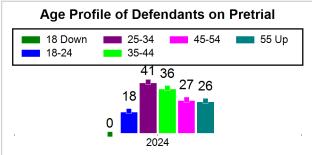

# St. Lucie County Pre-Trial Summary of Weekly Statistics

10/4/2024 1:46:34 PM

Week of: September 30, 2024

|            |             |           |            |             |            |                    |           |                 |              | Pretrial     |                 | Sentence     | ed              |             |            |      |               |            |      | Pre    | trial  |
|------------|-------------|-----------|------------|-------------|------------|--------------------|-----------|-----------------|--------------|--------------|-----------------|--------------|-----------------|-------------|------------|------|---------------|------------|------|--------|--------|
| Pretria    | l           |           | Senten     | iced        |            | Assess<br>Intervie |           | Qualified or Me | eet Criteria | New Defe     | endants         | New Def      | endants         | Detenti     | on Ord     | ers  |               | Dispos     | ed   | Releas | е Туре |
| <u>GPS</u> | Non-<br>GPS | <u>HA</u> | <u>GPS</u> | Non-<br>GPS | HA-<br>Sen | <u>PTS</u>         | Sentenced | <u>PTS</u>      | Sentenced    | <u>Total</u> | <u>Indigent</u> | <u>Total</u> | <u>Indigent</u> | <u>Type</u> | <u>PTS</u> | Sen. | <u>Denied</u> | <u>PTS</u> | Sen. | Bond   | ROR    |
| 94         | 52          | 2         | 0          | 0           | 0          | 0                  | 0         | 0               | 0            | 5            | 4               | 0            | 0               |             | 2          | 0    | 0             | 12         | 0    | 5      | 0      |
|            |             |           |            |             |            |                    |           |                 |              |              |                 |              |                 |             |            |      |               |            |      |        |        |
|            |             |           |            |             |            |                    |           |                 |              |              |                 |              |                 | FTA         | 0          | 0    | 0             |            |      |        |        |
|            |             |           |            |             |            |                    |           |                 |              |              |                 |              |                 | <u>GPS</u>  | 0          | 0    | 0             |            |      |        |        |
|            |             |           |            |             |            |                    |           |                 |              |              |                 |              |                 | <u>New</u>  | 1          | 0    | 0             |            |      |        |        |
|            |             |           |            |             |            |                    |           |                 |              |              |                 |              |                 | <u>Drug</u> | 0          | 0    | 0             |            |      |        |        |
|            |             |           |            |             |            |                    |           |                 |              |              |                 |              |                 | Prog        | 1          | 0    | 0             |            |      |        |        |