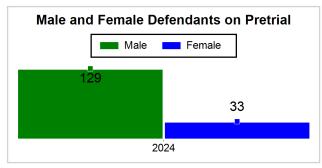

# St. Lucie County Pre-Trial Summary of Weekly Statistics

11/1/2024 9:48:27 AM

Week of: October 28, 2024

|            |                                                                      |           |                |             |                |            |                  |            |           | Pretrial     |                 | Sentence     | ed           | ]           |            |      |               |     |      | Pre  | trial |
|------------|----------------------------------------------------------------------|-----------|----------------|-------------|----------------|------------|------------------|------------|-----------|--------------|-----------------|--------------|--------------|-------------|------------|------|---------------|-----|------|------|-------|
| Pretrial   | Pretrial Sentenced Assessed / Qualified or Meet Criteria Interviewed |           | New Defendants |             | New Defendants |            | Detention Orders |            |           |              | Disposed        |              | Release Type |             |            |      |               |     |      |      |       |
| <u>GPS</u> | Non-<br>GPS                                                          | <u>HA</u> | <u>GPS</u>     | Non-<br>GPS | HA-<br>Sen     | <u>PTS</u> | Sentenced        | <u>PTS</u> | Sentenced | <u>Total</u> | <u>Indigent</u> | <u>Total</u> | Indigent     | <u>Type</u> | <u>PTS</u> | Sen. | <u>Denied</u> | PTS | Sen. | Bond | ROR   |
| 108        | 50                                                                   | 4         | 0              | 0           | 0              | 0          | 0                | 0          | 0         | 7            | 5               | 0            | 0            |             | 6          | 0    | 0             | 7   | 0    | 7    | 0     |
|            |                                                                      |           |                |             |                |            |                  |            |           |              |                 |              |              |             |            |      |               |     |      |      |       |
|            |                                                                      |           |                |             |                |            |                  |            |           |              |                 |              |              | <u>FTA</u>  | 0          | 0    | 0             |     |      |      |       |
|            |                                                                      |           |                |             |                |            |                  |            |           |              |                 |              |              | <u>GPS</u>  | 0          | 0    | 0             |     |      |      |       |
|            |                                                                      |           |                |             |                |            |                  |            |           |              |                 |              |              | <u>New</u>  | 1          | 0    | 0             |     |      |      |       |
|            |                                                                      |           |                |             |                |            |                  |            |           |              |                 |              |              | <u>Drug</u> | 2          | 0    | 0             |     |      |      |       |
|            |                                                                      |           |                |             |                |            |                  |            |           |              |                 |              |              | Prog        | 3          | 0    | 0             |     |      |      |       |