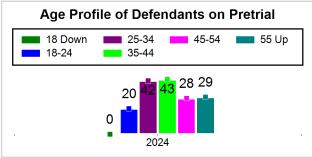

# St. Lucie County Pre-Trial Summary of Weekly Statistics

11/1/2024 9:48:27 AM

Week of: October 28, 2024

|            |                                                                      |           |                |             |                |            |                  |            |           | Pretrial     |                 | Sentence     | ed           | ]           |            |      |               |     |      | Pre  | trial |
|------------|----------------------------------------------------------------------|-----------|----------------|-------------|----------------|------------|------------------|------------|-----------|--------------|-----------------|--------------|--------------|-------------|------------|------|---------------|-----|------|------|-------|
| Pretrial   | Pretrial Sentenced Assessed / Qualified or Meet Criteria Interviewed |           | New Defendants |             | New Defendants |            | Detention Orders |            |           |              | Disposed        |              | Release Type |             |            |      |               |     |      |      |       |
| <u>GPS</u> | Non-<br>GPS                                                          | <u>HA</u> | <u>GPS</u>     | Non-<br>GPS | HA-<br>Sen     | <u>PTS</u> | Sentenced        | <u>PTS</u> | Sentenced | <u>Total</u> | <u>Indigent</u> | <u>Total</u> | Indigent     | <u>Type</u> | <u>PTS</u> | Sen. | <u>Denied</u> | PTS | Sen. | Bond | ROR   |
| 108        | 50                                                                   | 4         | 0              | 0           | 0              | 0          | 0                | 0          | 0         | 7            | 5               | 0            | 0            |             | 6          | 0    | 0             | 7   | 0    | 7    | 0     |
|            |                                                                      |           |                |             |                |            |                  |            |           |              |                 |              |              |             |            |      |               |     |      |      |       |
|            |                                                                      |           |                |             |                |            |                  |            |           |              |                 |              |              | <u>FTA</u>  | 0          | 0    | 0             |     |      |      |       |
|            |                                                                      |           |                |             |                |            |                  |            |           |              |                 |              |              | <u>GPS</u>  | 0          | 0    | 0             |     |      |      |       |
|            |                                                                      |           |                |             |                |            |                  |            |           |              |                 |              |              | <u>New</u>  | 1          | 0    | 0             |     |      |      |       |
|            |                                                                      |           |                |             |                |            |                  |            |           |              |                 |              |              | <u>Drug</u> | 2          | 0    | 0             |     |      |      |       |
|            |                                                                      |           |                |             |                |            |                  |            |           |              |                 |              |              | Prog        | 3          | 0    | 0             |     |      |      |       |