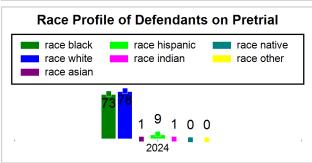

# St. Lucie County Pre-Trial Summary of Weekly Statistics

11/1/2024 9:48:27 AM

Week of: October 28, 2024

|            |                                                                      |           |                |             |                |            |                  |            |           | Pretrial     |                 | Sentence     | ed           | ]           |            |      |               |     |      | Pre  | trial |
|------------|----------------------------------------------------------------------|-----------|----------------|-------------|----------------|------------|------------------|------------|-----------|--------------|-----------------|--------------|--------------|-------------|------------|------|---------------|-----|------|------|-------|
| Pretrial   | Pretrial Sentenced Assessed / Qualified or Meet Criteria Interviewed |           | New Defendants |             | New Defendants |            | Detention Orders |            |           |              | Disposed        |              | Release Type |             |            |      |               |     |      |      |       |
| <u>GPS</u> | Non-<br>GPS                                                          | <u>HA</u> | <u>GPS</u>     | Non-<br>GPS | HA-<br>Sen     | <u>PTS</u> | Sentenced        | <u>PTS</u> | Sentenced | <u>Total</u> | <u>Indigent</u> | <u>Total</u> | Indigent     | <u>Type</u> | <u>PTS</u> | Sen. | <u>Denied</u> | PTS | Sen. | Bond | ROR   |
| 108        | 50                                                                   | 4         | 0              | 0           | 0              | 0          | 0                | 0          | 0         | 7            | 5               | 0            | 0            |             | 6          | 0    | 0             | 7   | 0    | 7    | 0     |
|            |                                                                      |           |                |             |                |            |                  |            |           |              |                 |              |              |             |            |      |               |     |      |      |       |
|            |                                                                      |           |                |             |                |            |                  |            |           |              |                 |              |              | <u>FTA</u>  | 0          | 0    | 0             |     |      |      |       |
|            |                                                                      |           |                |             |                |            |                  |            |           |              |                 |              |              | <u>GPS</u>  | 0          | 0    | 0             |     |      |      |       |
|            |                                                                      |           |                |             |                |            |                  |            |           |              |                 |              |              | <u>New</u>  | 1          | 0    | 0             |     |      |      |       |
|            |                                                                      |           |                |             |                |            |                  |            |           |              |                 |              |              | <u>Drug</u> | 2          | 0    | 0             |     |      |      |       |
|            |                                                                      |           |                |             |                |            |                  |            |           |              |                 |              |              | Prog        | 3          | 0    | 0             |     |      |      |       |