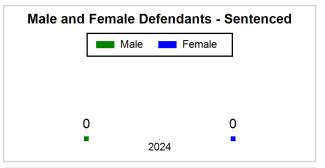

# St. Lucie County Pre-Trial Summary of Weekly Statistics

11/1/2024 9:48:27 AM

Week of: October 28, 2024

|            |                                                                      |           |                |             |                |            |                  |            |           | Pretrial     |                 | Sentence     | ed           | ]           |            |      |               |     |      | Pre  | trial |
|------------|----------------------------------------------------------------------|-----------|----------------|-------------|----------------|------------|------------------|------------|-----------|--------------|-----------------|--------------|--------------|-------------|------------|------|---------------|-----|------|------|-------|
| Pretrial   | Pretrial Sentenced Assessed / Qualified or Meet Criteria Interviewed |           | New Defendants |             | New Defendants |            | Detention Orders |            |           |              | Disposed        |              | Release Type |             |            |      |               |     |      |      |       |
| <u>GPS</u> | Non-<br>GPS                                                          | <u>HA</u> | <u>GPS</u>     | Non-<br>GPS | HA-<br>Sen     | <u>PTS</u> | Sentenced        | <u>PTS</u> | Sentenced | <u>Total</u> | <u>Indigent</u> | <u>Total</u> | Indigent     | <u>Type</u> | <u>PTS</u> | Sen. | <u>Denied</u> | PTS | Sen. | Bond | ROR   |
| 108        | 50                                                                   | 4         | 0              | 0           | 0              | 0          | 0                | 0          | 0         | 7            | 5               | 0            | 0            |             | 6          | 0    | 0             | 7   | 0    | 7    | 0     |
|            |                                                                      |           |                |             |                |            |                  |            |           |              |                 |              |              |             |            |      |               |     |      |      |       |
|            |                                                                      |           |                |             |                |            |                  |            |           |              |                 |              |              | <u>FTA</u>  | 0          | 0    | 0             |     |      |      |       |
|            |                                                                      |           |                |             |                |            |                  |            |           |              |                 |              |              | <u>GPS</u>  | 0          | 0    | 0             |     |      |      |       |
|            |                                                                      |           |                |             |                |            |                  |            |           |              |                 |              |              | <u>New</u>  | 1          | 0    | 0             |     |      |      |       |
|            |                                                                      |           |                |             |                |            |                  |            |           |              |                 |              |              | <u>Drug</u> | 2          | 0    | 0             |     |      |      |       |
|            |                                                                      |           |                |             |                |            |                  |            |           |              |                 |              |              | Prog        | 3          | 0    | 0             |     |      |      |       |