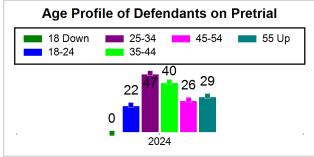

# St. Lucie County Pre-Trial Summary of Weekly Statistics

11/15/2024 1:56:22 PM

Week of: November 11, 2024

|            |             |           |            |             |            |                    |           |                 |              | Pretrial     |          | Sentence     | ed       | ]           |          |      |               |            |      | Pre    | trial  |
|------------|-------------|-----------|------------|-------------|------------|--------------------|-----------|-----------------|--------------|--------------|----------|--------------|----------|-------------|----------|------|---------------|------------|------|--------|--------|
| Pretrial   |             |           | Senten     | ced         |            | Assess<br>Intervie |           | Qualified or Me | eet Criteria | New Defe     | endants  | New Def      | endants  | Detenti     | ion Orde | ers  |               | Dispos     | ed   | Releas | е Туре |
| <u>GPS</u> | Non-<br>GPS | <u>HA</u> | <u>GPS</u> | Non-<br>GPS | HA-<br>Sen | PTS                | Sentenced | <u>PTS</u>      | Sentenced    | <u>Total</u> | Indigent | <u>Total</u> | Indigent | <u>Type</u> | PTS      | Sen. | <u>Denied</u> | <u>PTS</u> | Sen. | Bond   | ROR    |
| 104        | 57          | 3         | 0          | 0           | 0          | 0                  | 0         | 0               | 0            | 11           | 10       | 0            | 0        |             | 5        | 0    | 0             | 6          | 0    | 11     | 0      |
|            |             |           |            |             |            |                    |           |                 |              |              |          |              |          |             |          |      |               |            |      |        |        |
|            |             |           |            |             |            |                    |           |                 |              |              |          |              |          | <u>FTA</u>  | 0        | 0    | 0             |            |      |        |        |
|            |             |           |            |             |            |                    |           |                 |              |              |          |              |          | <u>GPS</u>  | 0        | 0    | 0             |            |      |        |        |
|            |             |           |            |             |            |                    |           |                 |              |              |          |              |          | <u>New</u>  | 0        | 0    | 0             |            |      |        |        |
|            |             |           |            |             |            |                    |           |                 |              |              |          |              |          | <u>Drug</u> | 2        | 0    | 0             |            |      |        |        |
|            |             |           |            |             |            |                    |           |                 |              |              |          |              |          | <u>Prog</u> | 3        | 0    | 0             |            |      |        |        |