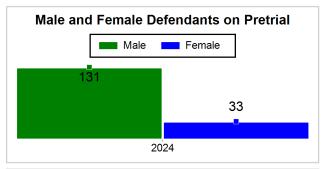

# St. Lucie County Pre-Trial Summary of Weekly Statistics

11/15/2024 1:56:22 PM

Week of: November 11, 2024

|            |             |           |            |             |            |                    |           |                 |              | Pretrial     |          | Sentence     | ed       | ]           |          |      |               |            |      | Pre    | trial  |
|------------|-------------|-----------|------------|-------------|------------|--------------------|-----------|-----------------|--------------|--------------|----------|--------------|----------|-------------|----------|------|---------------|------------|------|--------|--------|
| Pretrial   |             |           | Senten     | ced         |            | Assess<br>Intervie |           | Qualified or Me | eet Criteria | New Defe     | endants  | New Def      | endants  | Detenti     | ion Orde | ers  |               | Dispos     | ed   | Releas | е Туре |
| <u>GPS</u> | Non-<br>GPS | <u>HA</u> | <u>GPS</u> | Non-<br>GPS | HA-<br>Sen | PTS                | Sentenced | <u>PTS</u>      | Sentenced    | <u>Total</u> | Indigent | <u>Total</u> | Indigent | <u>Type</u> | PTS      | Sen. | <u>Denied</u> | <u>PTS</u> | Sen. | Bond   | ROR    |
| 104        | 57          | 3         | 0          | 0           | 0          | 0                  | 0         | 0               | 0            | 11           | 10       | 0            | 0        |             | 5        | 0    | 0             | 6          | 0    | 11     | 0      |
|            |             |           |            |             |            |                    |           |                 |              |              |          |              |          |             |          |      |               |            |      |        |        |
|            |             |           |            |             |            |                    |           |                 |              |              |          |              |          | <u>FTA</u>  | 0        | 0    | 0             |            |      |        |        |
|            |             |           |            |             |            |                    |           |                 |              |              |          |              |          | <u>GPS</u>  | 0        | 0    | 0             |            |      |        |        |
|            |             |           |            |             |            |                    |           |                 |              |              |          |              |          | <u>New</u>  | 0        | 0    | 0             |            |      |        |        |
|            |             |           |            |             |            |                    |           |                 |              |              |          |              |          | <u>Drug</u> | 2        | 0    | 0             |            |      |        |        |
|            |             |           |            |             |            |                    |           |                 |              |              |          |              |          | <u>Prog</u> | 3        | 0    | 0             |            |      |        |        |