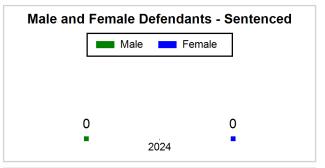

# St. Lucie County Pre-Trial Summary of Weekly Statistics

11/15/2024 1:56:22 PM

Week of: November 11, 2024

|            |             |           |            |             |            |                    |           |                 |              | Pretrial     |          | Sentence     | ed       | ]           |          |      |               |            |      | Pre    | trial  |
|------------|-------------|-----------|------------|-------------|------------|--------------------|-----------|-----------------|--------------|--------------|----------|--------------|----------|-------------|----------|------|---------------|------------|------|--------|--------|
| Pretrial   |             |           | Senten     | ced         |            | Assess<br>Intervie |           | Qualified or Me | eet Criteria | New Defe     | endants  | New Def      | endants  | Detenti     | ion Orde | ers  |               | Dispos     | ed   | Releas | е Туре |
| <u>GPS</u> | Non-<br>GPS | <u>HA</u> | <u>GPS</u> | Non-<br>GPS | HA-<br>Sen | PTS                | Sentenced | <u>PTS</u>      | Sentenced    | <u>Total</u> | Indigent | <u>Total</u> | Indigent | <u>Type</u> | PTS      | Sen. | <u>Denied</u> | <u>PTS</u> | Sen. | Bond   | ROR    |
| 104        | 57          | 3         | 0          | 0           | 0          | 0                  | 0         | 0               | 0            | 11           | 10       | 0            | 0        |             | 5        | 0    | 0             | 6          | 0    | 11     | 0      |
|            |             |           |            |             |            |                    |           |                 |              |              |          |              |          |             |          |      |               |            |      |        |        |
|            |             |           |            |             |            |                    |           |                 |              |              |          |              |          | <u>FTA</u>  | 0        | 0    | 0             |            |      |        |        |
|            |             |           |            |             |            |                    |           |                 |              |              |          |              |          | <u>GPS</u>  | 0        | 0    | 0             |            |      |        |        |
|            |             |           |            |             |            |                    |           |                 |              |              |          |              |          | <u>New</u>  | 0        | 0    | 0             |            |      |        |        |
|            |             |           |            |             |            |                    |           |                 |              |              |          |              |          | <u>Drug</u> | 2        | 0    | 0             |            |      |        |        |
|            |             |           |            |             |            |                    |           |                 |              |              |          |              |          | <u>Prog</u> | 3        | 0    | 0             |            |      |        |        |