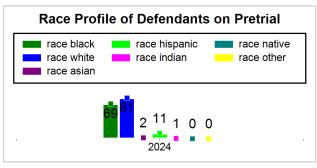

# St. Lucie County Pre-Trial Summary of Weekly Statistics

11/15/2024 1:56:22 PM

Week of: November 11, 2024

|            |             |           |            |             |            |                    |           |                 |              | Pretrial     |          | Sentence     | ed       | ]           |          |      |               |            |      | Pre    | trial  |
|------------|-------------|-----------|------------|-------------|------------|--------------------|-----------|-----------------|--------------|--------------|----------|--------------|----------|-------------|----------|------|---------------|------------|------|--------|--------|
| Pretrial   |             |           | Senten     | ced         |            | Assess<br>Intervie |           | Qualified or Me | eet Criteria | New Defe     | endants  | New Def      | endants  | Detenti     | ion Orde | ers  |               | Dispos     | ed   | Releas | е Туре |
| <u>GPS</u> | Non-<br>GPS | <u>HA</u> | <u>GPS</u> | Non-<br>GPS | HA-<br>Sen | PTS                | Sentenced | <u>PTS</u>      | Sentenced    | <u>Total</u> | Indigent | <u>Total</u> | Indigent | <u>Type</u> | PTS      | Sen. | <u>Denied</u> | <u>PTS</u> | Sen. | Bond   | ROR    |
| 104        | 57          | 3         | 0          | 0           | 0          | 0                  | 0         | 0               | 0            | 11           | 10       | 0            | 0        |             | 5        | 0    | 0             | 6          | 0    | 11     | 0      |
|            |             |           |            |             |            |                    |           |                 |              |              |          |              |          |             |          |      |               |            |      |        |        |
|            |             |           |            |             |            |                    |           |                 |              |              |          |              |          | <u>FTA</u>  | 0        | 0    | 0             |            |      |        |        |
|            |             |           |            |             |            |                    |           |                 |              |              |          |              |          | <u>GPS</u>  | 0        | 0    | 0             |            |      |        |        |
|            |             |           |            |             |            |                    |           |                 |              |              |          |              |          | <u>New</u>  | 0        | 0    | 0             |            |      |        |        |
|            |             |           |            |             |            |                    |           |                 |              |              |          |              |          | <u>Drug</u> | 2        | 0    | 0             |            |      |        |        |
|            |             |           |            |             |            |                    |           |                 |              |              |          |              |          | <u>Prog</u> | 3        | 0    | 0             |            |      |        |        |