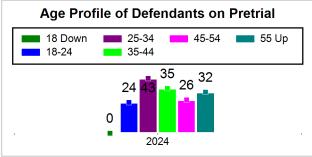

# St. Lucie County Pre-Trial Summary of Weekly Statistics

11/22/2024 9:30:06 AM

Week of: November 18, 2024

|            |             |           |            |             |            |            |                                           |            |                            | Pretrial     |                           | Sentence     | ed       |                |            |                  |               |            |      | Pret     | trial |         |        |
|------------|-------------|-----------|------------|-------------|------------|------------|-------------------------------------------|------------|----------------------------|--------------|---------------------------|--------------|----------|----------------|------------|------------------|---------------|------------|------|----------|-------|---------|--------|
| Pretria    |             |           | Senten     | iced        |            |            | Assessed / Qualified or Meet C nterviewed |            | Qualified or Meet Criteria |              | ualified or Meet Criteria |              | endants  | New Defendants |            | Detention Orders |               |            |      | Disposed |       | Release | е Туре |
| <u>GPS</u> | Non-<br>GPS | <u>HA</u> | <u>GPS</u> | Non-<br>GPS | HA-<br>Sen | <u>PTS</u> | Sentenced                                 | <u>PTS</u> | Sentenced                  | <u>Total</u> | <u>Indigent</u>           | <u>Total</u> | Indigent | <u>Type</u>    | <u>PTS</u> | Sen.             | <u>Denied</u> | <u>PTS</u> | Sen. | Bond     | ROR   |         |        |
| 104        | 53          | 3         | 0          | 0           | 0          | 0          | 0                                         | 0          | 0                          | 12           | 10                        | 0            | 0        |                | 4          | 0                | 1             | 6          | 0    | 12       | 0     |         |        |
|            |             |           |            |             |            |            |                                           |            |                            |              |                           |              |          |                |            |                  |               |            |      |          |       |         |        |
|            |             |           |            |             |            |            |                                           |            |                            |              |                           |              |          | FTA            | 0          | 0                | 0             |            |      |          |       |         |        |
|            |             |           |            |             |            |            |                                           |            |                            |              |                           |              |          | <u>GPS</u>     | 1          | 0                | 0             |            |      |          |       |         |        |
|            |             |           |            |             |            |            |                                           |            |                            |              |                           |              |          | <u>New</u>     | 0          | 0                | 0             |            |      |          |       |         |        |
|            |             |           |            |             |            |            |                                           |            |                            |              |                           |              |          | Drug           | 2          | 0                | 0             |            |      |          |       |         |        |
|            |             |           |            |             |            |            |                                           |            |                            |              |                           |              |          | Prog           | 1          | 0                | 1             |            |      |          |       |         |        |