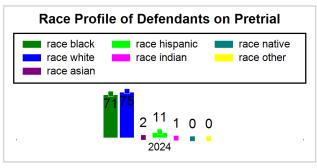

# St. Lucie County Pre-Trial Summary of Weekly Statistics

11/22/2024 9:30:06 AM

Week of: November 18, 2024

|            |             |           |            |             |            |            |                                           |            |                            | Pretrial     |                           | Sentence     | ed       |                |            |                  |               |            |      | Pret     | trial |         |        |
|------------|-------------|-----------|------------|-------------|------------|------------|-------------------------------------------|------------|----------------------------|--------------|---------------------------|--------------|----------|----------------|------------|------------------|---------------|------------|------|----------|-------|---------|--------|
| Pretria    |             |           | Senten     | iced        |            |            | Assessed / Qualified or Meet C nterviewed |            | Qualified or Meet Criteria |              | ualified or Meet Criteria |              | endants  | New Defendants |            | Detention Orders |               |            |      | Disposed |       | Release | е Туре |
| <u>GPS</u> | Non-<br>GPS | <u>HA</u> | <u>GPS</u> | Non-<br>GPS | HA-<br>Sen | <u>PTS</u> | Sentenced                                 | <u>PTS</u> | Sentenced                  | <u>Total</u> | <u>Indigent</u>           | <u>Total</u> | Indigent | <u>Type</u>    | <u>PTS</u> | Sen.             | <u>Denied</u> | <u>PTS</u> | Sen. | Bond     | ROR   |         |        |
| 104        | 53          | 3         | 0          | 0           | 0          | 0          | 0                                         | 0          | 0                          | 12           | 10                        | 0            | 0        |                | 4          | 0                | 1             | 6          | 0    | 12       | 0     |         |        |
|            |             |           |            |             |            |            |                                           |            |                            |              |                           |              |          |                |            |                  |               |            |      |          |       |         |        |
|            |             |           |            |             |            |            |                                           |            |                            |              |                           |              |          | FTA            | 0          | 0                | 0             |            |      |          |       |         |        |
|            |             |           |            |             |            |            |                                           |            |                            |              |                           |              |          | <u>GPS</u>     | 1          | 0                | 0             |            |      |          |       |         |        |
|            |             |           |            |             |            |            |                                           |            |                            |              |                           |              |          | <u>New</u>     | 0          | 0                | 0             |            |      |          |       |         |        |
|            |             |           |            |             |            |            |                                           |            |                            |              |                           |              |          | Drug           | 2          | 0                | 0             |            |      |          |       |         |        |
|            |             |           |            |             |            |            |                                           |            |                            |              |                           |              |          | Prog           | 1          | 0                | 1             |            |      |          |       |         |        |