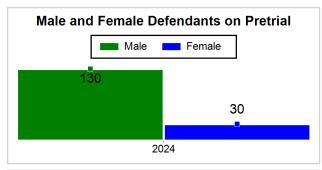

# St. Lucie County Pre-Trial Summary of Weekly Statistics

11/22/2024 9:30:06 AM

Week of: November 18, 2024

|            |             |           |            |             |            |            |                                           |            |                            | Pretrial     |                           | Sentence     | ed       |                |            |                  |               |            |      | Pret     | trial |         |        |
|------------|-------------|-----------|------------|-------------|------------|------------|-------------------------------------------|------------|----------------------------|--------------|---------------------------|--------------|----------|----------------|------------|------------------|---------------|------------|------|----------|-------|---------|--------|
| Pretria    |             |           | Senten     | iced        |            |            | Assessed / Qualified or Meet C nterviewed |            | Qualified or Meet Criteria |              | ualified or Meet Criteria |              | endants  | New Defendants |            | Detention Orders |               |            |      | Disposed |       | Release | е Туре |
| <u>GPS</u> | Non-<br>GPS | <u>HA</u> | <u>GPS</u> | Non-<br>GPS | HA-<br>Sen | <u>PTS</u> | Sentenced                                 | <u>PTS</u> | Sentenced                  | <u>Total</u> | <u>Indigent</u>           | <u>Total</u> | Indigent | <u>Type</u>    | <u>PTS</u> | Sen.             | <u>Denied</u> | <u>PTS</u> | Sen. | Bond     | ROR   |         |        |
| 104        | 53          | 3         | 0          | 0           | 0          | 0          | 0                                         | 0          | 0                          | 12           | 10                        | 0            | 0        |                | 4          | 0                | 1             | 6          | 0    | 12       | 0     |         |        |
|            |             |           |            |             |            |            |                                           |            |                            |              |                           |              |          |                |            |                  |               |            |      |          |       |         |        |
|            |             |           |            |             |            |            |                                           |            |                            |              |                           |              |          | FTA            | 0          | 0                | 0             |            |      |          |       |         |        |
|            |             |           |            |             |            |            |                                           |            |                            |              |                           |              |          | <u>GPS</u>     | 1          | 0                | 0             |            |      |          |       |         |        |
|            |             |           |            |             |            |            |                                           |            |                            |              |                           |              |          | <u>New</u>     | 0          | 0                | 0             |            |      |          |       |         |        |
|            |             |           |            |             |            |            |                                           |            |                            |              |                           |              |          | Drug           | 2          | 0                | 0             |            |      |          |       |         |        |
|            |             |           |            |             |            |            |                                           |            |                            |              |                           |              |          | Prog           | 1          | 0                | 1             |            |      |          |       |         |        |