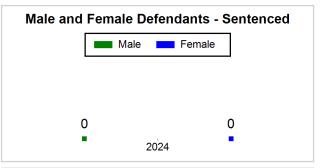

# St. Lucie County Pre-Trial Summary of Weekly Statistics

11/22/2024 9:30:06 AM

Week of: November 18, 2024

|            |             |           |            |             |            |            |                                           |            |                            | Pretrial     |                           | Sentence     | ed       |                |            |                  |               |            |      | Pret     | trial |         |        |
|------------|-------------|-----------|------------|-------------|------------|------------|-------------------------------------------|------------|----------------------------|--------------|---------------------------|--------------|----------|----------------|------------|------------------|---------------|------------|------|----------|-------|---------|--------|
| Pretria    |             |           | Senten     | iced        |            |            | Assessed / Qualified or Meet C nterviewed |            | Qualified or Meet Criteria |              | ualified or Meet Criteria |              | endants  | New Defendants |            | Detention Orders |               |            |      | Disposed |       | Release | е Туре |
| <u>GPS</u> | Non-<br>GPS | <u>HA</u> | <u>GPS</u> | Non-<br>GPS | HA-<br>Sen | <u>PTS</u> | Sentenced                                 | <u>PTS</u> | Sentenced                  | <u>Total</u> | <u>Indigent</u>           | <u>Total</u> | Indigent | <u>Type</u>    | <u>PTS</u> | Sen.             | <u>Denied</u> | <u>PTS</u> | Sen. | Bond     | ROR   |         |        |
| 104        | 53          | 3         | 0          | 0           | 0          | 0          | 0                                         | 0          | 0                          | 12           | 10                        | 0            | 0        |                | 4          | 0                | 1             | 6          | 0    | 12       | 0     |         |        |
|            |             |           |            |             |            |            |                                           |            |                            |              |                           |              |          |                |            |                  |               |            |      |          |       |         |        |
|            |             |           |            |             |            |            |                                           |            |                            |              |                           |              |          | FTA            | 0          | 0                | 0             |            |      |          |       |         |        |
|            |             |           |            |             |            |            |                                           |            |                            |              |                           |              |          | <u>GPS</u>     | 1          | 0                | 0             |            |      |          |       |         |        |
|            |             |           |            |             |            |            |                                           |            |                            |              |                           |              |          | <u>New</u>     | 0          | 0                | 0             |            |      |          |       |         |        |
|            |             |           |            |             |            |            |                                           |            |                            |              |                           |              |          | Drug           | 2          | 0                | 0             |            |      |          |       |         |        |
|            |             |           |            |             |            |            |                                           |            |                            |              |                           |              |          | Prog           | 1          | 0                | 1             |            |      |          |       |         |        |